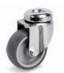

#### Swivel bolt hole brackets

Top carrying capacity 70 daN Fitted with front brake