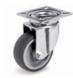

### Swivel top plate brackets

Top carrying capacity 70 daN Fitted with front brake