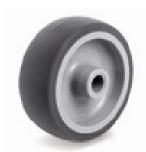

#### Wheel description

Grey non-marking rubber tread; polyamide centre with threadguards.

#### Hub

The hub is available with plain bore.

Diameters: 40-80 mm

Carrying capacities: 30-75 daN