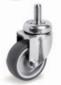

#### Swivel brackets with stem

Top carrying capacity 70 daN Fitted with front brake